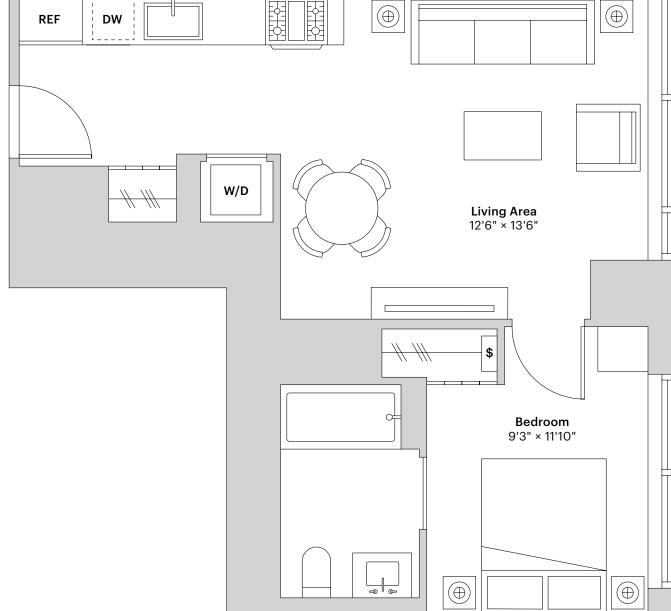

Floors 8-41 1 Bedroom 1 Bathroom

W/D <u>\_\_\_\_\_</u> Living Area 12'6" × 13'6" \$ 0± Bedroom 9'3" × 11'10" L.  $\oplus$  $\oplus$ 

3elevennyc.com

311 11th Avenue New York, NY 10001 leasing@3elevennyc.com 212 880 0311